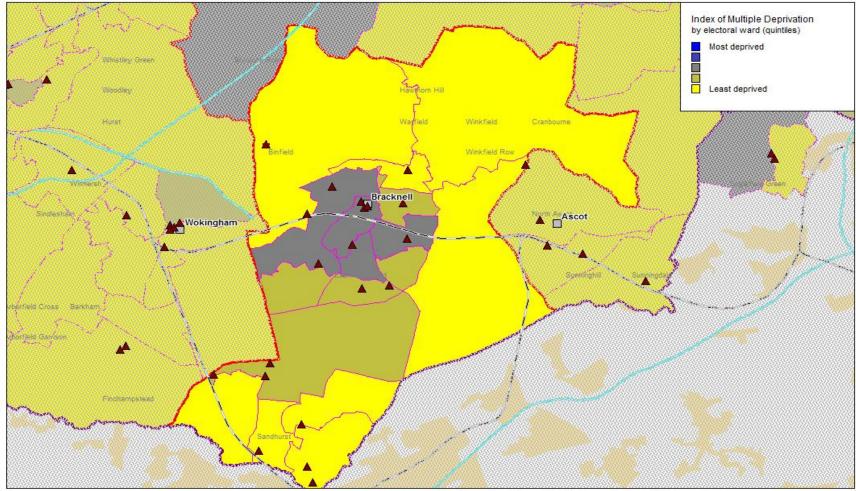

## **Appendix 6: Deprivation Map of Bracknell Forest**

Figure 1: Map of Bracknell Forest to show levels of deprivation by ward

Berks\_PNA\_IMD\_2010\_v2.wor 27/05/2014 Sid Beauchant BHFT

Reproduced from OS data by permission of Ordnance Survey, on behalf of the Controller of Her Majesty's Stationery Office (Licence No. OSKW9912), NAVTEQ data by permission of NAVTEQ Corporation Licence No. NVMM0611, NVMM0612) GeoPlan data by permission of Geoplan (Licence No. GPKW9912) ÷ Crown Copyright - 2011 All rights reserved

Source: Index of Multiple Deprivation, Department of Communities and Local Government (2010)

Bracknell Forest Pharmaceutical Needs Assessment